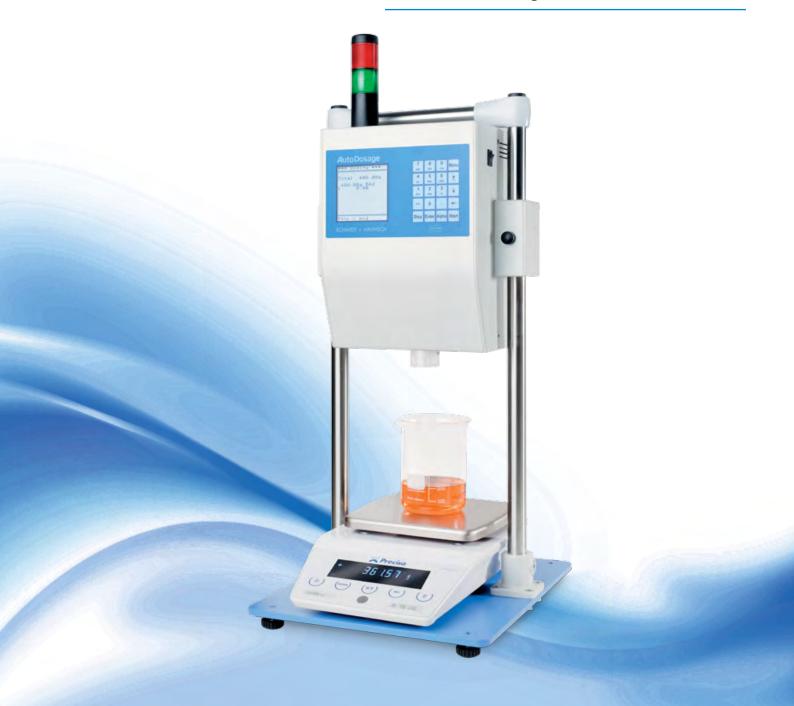

## AutoDosage

Universal Dosage System
Automation of dosage and dilution in laboratories

| SPECIFICATIONS              | AutoDecore                                                                                                                                                                                                                                                                                                                                                                                                                                                                                                                                                                                                                                                                                                                    |
|-----------------------------|-------------------------------------------------------------------------------------------------------------------------------------------------------------------------------------------------------------------------------------------------------------------------------------------------------------------------------------------------------------------------------------------------------------------------------------------------------------------------------------------------------------------------------------------------------------------------------------------------------------------------------------------------------------------------------------------------------------------------------|
| SPECIFICATIONS              | AutoDosage                                                                                                                                                                                                                                                                                                                                                                                                                                                                                                                                                                                                                                                                                                                    |
| Dosage and solution methods | Up to 70 different dosage or dilution programs can be set in and stored                                                                                                                                                                                                                                                                                                                                                                                                                                                                                                                                                                                                                                                       |
| Number of liquids           | Up to 4 different liquids                                                                                                                                                                                                                                                                                                                                                                                                                                                                                                                                                                                                                                                                                                     |
| Type of dosage              | Gravimetric (g), volumetric (ml)                                                                                                                                                                                                                                                                                                                                                                                                                                                                                                                                                                                                                                                                                              |
| Dispensing speed            | max. 14 ml/s at 0.3 bar                                                                                                                                                                                                                                                                                                                                                                                                                                                                                                                                                                                                                                                                                                       |
| Pressure range              | 0.2 up to 0.4 bar; air pressure or gravity                                                                                                                                                                                                                                                                                                                                                                                                                                                                                                                                                                                                                                                                                    |
| Display                     | LCD-Display, monochrom                                                                                                                                                                                                                                                                                                                                                                                                                                                                                                                                                                                                                                                                                                        |
| Operation                   | Alpha numerical keybord, 20 characters                                                                                                                                                                                                                                                                                                                                                                                                                                                                                                                                                                                                                                                                                        |
| Interface /Communication    | 1 x RS232 C                                                                                                                                                                                                                                                                                                                                                                                                                                                                                                                                                                                                                                                                                                                   |
| Standard model              | AutoDosage                                                                                                                                                                                                                                                                                                                                                                                                                                                                                                                                                                                                                                                                                                                    |
| Dimensions / Weight         | 300 x 350 x 695 mm (w x d x h), approx. 23 kg                                                                                                                                                                                                                                                                                                                                                                                                                                                                                                                                                                                                                                                                                 |
| Balances                    | Weighing range 1100, 2100, 5100 , 6200 g / Balance with integrated magnetic stirrer**                                                                                                                                                                                                                                                                                                                                                                                                                                                                                                                                                                                                                                         |
| Resolution in reading       | 0.01 g                                                                                                                                                                                                                                                                                                                                                                                                                                                                                                                                                                                                                                                                                                                        |
| Highlights                  | Automation of dosage and dilution in labs; precise and fast preparation of solutions with 3 or 4 different liquids, avoiding of incorrect dosing; extremely time saving; gravimetric (in g) or volumetric (in ml) dosage possible; digital high quality scales with variably weighing ranges; dosage with compressed air or gravity; several storing tanks available; Up to 70 different dosage or dilution programs can be set in and stored; signal light (new): indicating the workflow: dosing is in progress (RED light) and dosing is finished (GREEN light) High quality magnetic valves for dosing, vertically adjustable controller case Material getting in contact with the sample: glass, silicone, PTFE, PP, NBR |

## **AutoDosage Applications**

Automation of dosage and dilution of routine procedures in laboratories.

The dosage system combines high precision and reproducibility resulting in significant time savings.